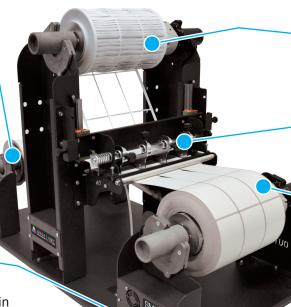

## Simple setup

Prepare your labels for slitting in seconds

#### Matrix remover

Neatly separates and rewinds waste material to a separate roll

## Slitting knives

Easily adjust up to four knives to your preferred label width

#### **Powered rewinder**

Rewind to finished rolls, ready for application

# Variable speed controls

Easily adjust speed to dial-in the perfect speed for your labels

+1.888.215.3966

sales@afinialabel.com

afinialabel.com