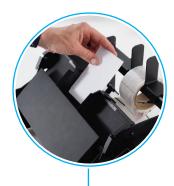

### **Easy Operation**

Simply drop each pouch between the guides to apply labels

afinialabel.com