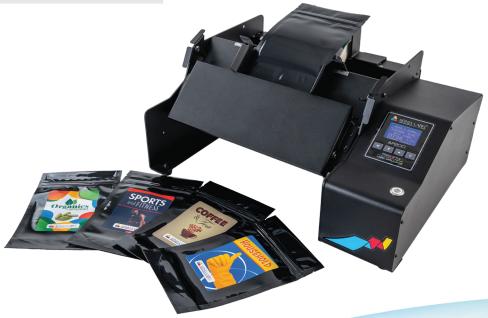

## Easily and consistently apply labels to pouches

The AP200 is a semi-automatic labeling machine designed for applying labels to unfilled pouches. Labels are easily applied as each pouch is dropped into the machine.

## Stop applying labels by hand

Gain efficiency and consistenency when applying labels to your pouches. The AP200 allows for a faster and easier workflow, while ensuring your labels are straight and evenly placed—giving your final products a professional look.