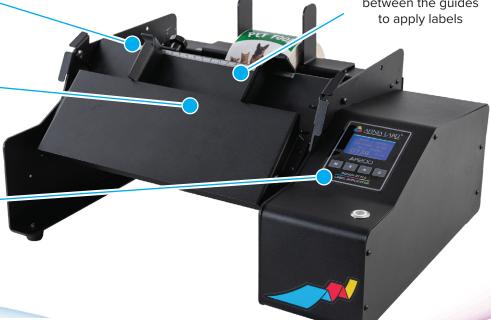

### **Adjustable Guides**

Easily accommodates pouch widths from 3.2" (80mm) to 9.8" (250mm)

#### **Ultrasonic sensor**

Reliably sense gaps in a wide range of media

#### **LCD Display & Counter**

View and program settings. Track the number of labels applied

### **Easy Operation**

Simply drop each pouch between the guides to apply labels

afinialabel.com