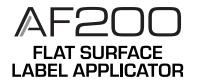

# **AF200 Flat Surface Label Applicator**

## Easily and consistently apply labels to flat objects

The AF200 is a semi-automatic labeling machine designed for applying labels to flat-surfaced containers. Labels are easily applied with a simple push of a button, or with the included foot pedal.

Intuitive setup and operation allows for perfect placement. The ultrasonic media sensor is easily trained to detect gaps in a wider range of media than mechanical flag sensors common in other applicators, allowing the AF200 to perform consistently—even on thin materials. Labels are affixed evenly, efficiently, and with consistent accuracy.

## **Key Features**

- ✓ Designed for flat and near-flat containers
- ✓ Consistent and accurate label placement
- ✓ Apply one or two label sizes per container

### **Adjustable Height**

Easily adjust height to match container

#### **Ultrasonic sensor**

Reliably sense gaps in a wide range of media

### 2 Operation Modes

Choose between simple push button or hands-free foot pedal operation

afinialabel.com