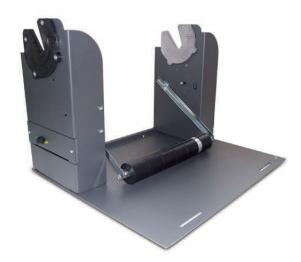

Our range of motorized core holders can handle labels up to 240mm wide, and rewind or unwind rolls having an outside diameter up to 250mm (contact us for the availability of different outside diameter).

Thanks to its revolutionary design and toughness, our MCH rewinders and unwinders are perfect for high and heavy duty jobs.

## The roll weight will no longer be a problem!!!

The motor is located inside the core holder and once the job is done, users can easily remove the core holder.

The machine can be configured to rewind or unwind, so depending on its use it can be placed in front (rewinder) or behind the printer (unwinder) and it can be equipped with software for specific use with standard thermal transfer printers or inkjet color label printers with label back-feeding.