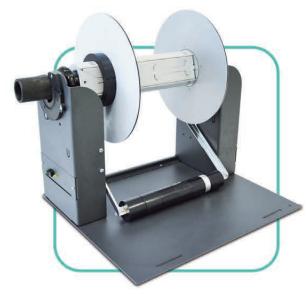

Our range of motorized core holders can handle labels up to 240mm wide, and rewind or unwind rolls having an outside diameter up to 250mm (contact us for the availability of different outside diameter).

Rolls are rewinded/unwinded onto a 3" core holder and the possibility to adjust the direction of rotation, clockwise or counterclockwise, allows to rewind / unwind labels both face in and face out (only "SW" models).

Thanks to its revolutionary design and toughness, our MCH rewinders and unwinders are perfect for high and heavy duty jobs.

## The roll weight will no longer be a problem!!!

The motor is located inside the core holder and once the job is done, users can easily remove the core holder.

The machine can be configured to rewind or unwind, so depending on its use it can be placed in front (rewinder) or behind the printer (unwinder) and it can be equipped with software for specific use with standard thermal transfer printers or inkjet color label printers with label back-feeding.