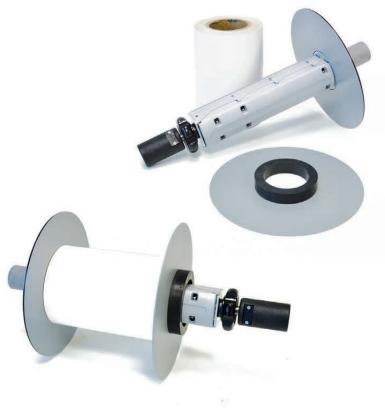

Rolls are rewinded/unwinded onto a 3" core holder and the possibility to adjust the direction of rotation, clockwise or counterclockwise, allows to rewind / unwind labels both face in and face out (only "SW" models).

## The roll weight will no longer be a problem!!!

The motor is located inside the core holder and once the job is done, users can easily remove the core holder.

The machine can be configured to rewind or unwind, so depending on its use it can be placed in front (rewinder) or behind the printer (unwinder) and it can be equipped with software for specific use with standard thermal transfer printers or inkjet color label printers with label back-feeding.